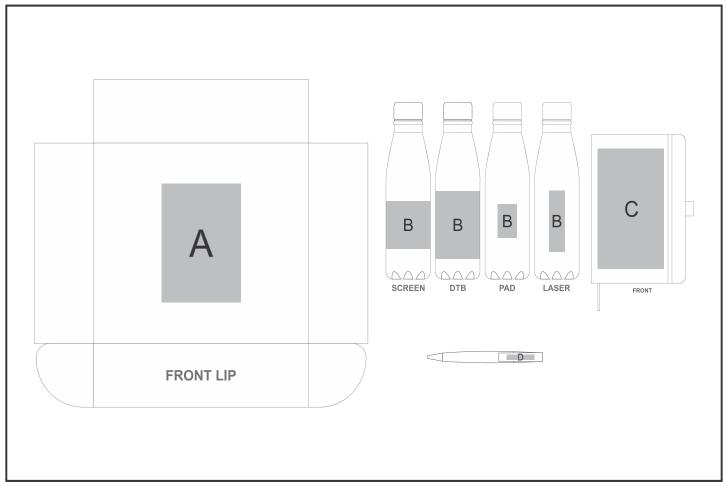

## **Branding Options:**

| Position | Branding Method (Branding Code) | No. of Colours | Dimension               |
|----------|---------------------------------|----------------|-------------------------|
| Α        | Screen Print (SB)               | 1 Colour       | 100mm wide x 140mm high |
|          |                                 |                |                         |
| В        | Screen Wrap (SW)                | 1 Colour       | 160mm wide x 70mm high  |
| В        | Laser Engraving (LB)            | N/A            | 25mm wide x 90mm high   |
| В        | Pad Printing (PC)               | 4 Colours      | 30mm wide x 50mm high   |
| В        | Direct to Print (DP-C)          | Full Colour    | 100mm wide x 80mm high  |

| В | Direct to Print (DP-D)          | Full Colour | 190mm wide x 95mm high  |
|---|---------------------------------|-------------|-------------------------|
|   |                                 |             |                         |
| С | Screen Print (SA)               | 2 Colours   | 100mm wide x 160mm high |
| С | Foiling (FL)                    | N/A         | 100mm wide x 160mm high |
| С | Digital Direct Transfer (DDT-D) | Full Colour | 100mm wide x 74mm high  |
| С | Digital Direct Transfer (DDT-A) | Full Colour | 100mm wide x 148mm high |
| С | Digital Direct Transfer (DDT-B) | Full Colour | 100mm wide x 160mm high |
| С | Laser Engraving (LB)            | N/A         | 100mm wide x 160mm high |
| С | Debossing (BOS-1)               | N/A         | 100mm wide x 160mm high |
| С | Digital Dome Sticker (DB)       | Full Colour | -1mm wide x -1mm high   |
|   |                                 |             |                         |
| D | Pad Printing (PB)               | 4 Colours   | 35mm wide x 7mm high    |
| D | Direct to Print (DP-A)          | Full Colour | 25mm wide x 6mm high    |